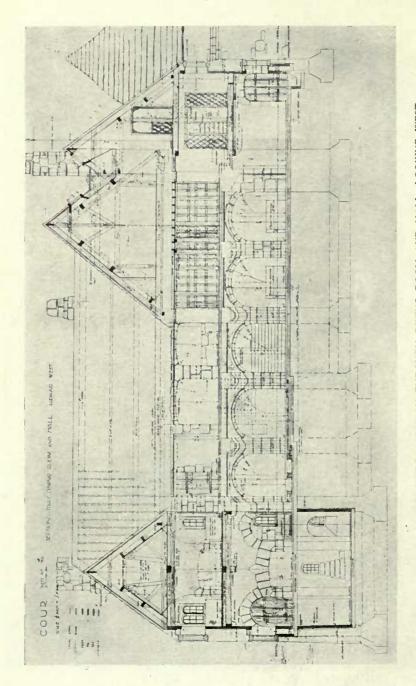

### ROYAL ACADEMY EXHIBITION REVIEW.

|                                                                                        | PAGE     |                                                             | PAG      |
|----------------------------------------------------------------------------------------|----------|-------------------------------------------------------------|----------|
| BLOMPIELD, SIR REGINALD, R.A., I, New Court Temple, E.C.4.                             |          | LUTYENS, SIR EDWIN L., R.A., 17, Queen Anne's Gate, S.W.    |          |
| Lyssenthock Design for Memorial Chapel, British Mili-                                  |          | Imperial Delhi, Government House Stables                    | 1        |
| tary Cemetery                                                                          | 22       | Plan Imperial Delhi                                         | 2-3      |
| A Sketch for a War Memorial, Leeds                                                     | 23       | Staff Quarters on Axial line, etc                           | 4        |
| BURNET, SIR JOHN, A.R.A., and Partners, I, Montague Place,                             |          | Staff Quarters on Axial line                                | 5        |
| W.C.r.                                                                                 |          | Staff Quarters on Axial line                                | 6        |
| Ramsgate Improvement Scheme: View from the Sea                                         | 24-25    | Staff Quarters on Axial line                                | 7 8      |
| " " Plan                                                                               | 26<br>27 | Quarters of the Director of Music                           |          |
| Skatch by T S Tait                                                                     | 28-20    | Buildings facing Road leading to Government House           | 9        |
| Plan                                                                                   | 30       |                                                             | 10       |
| Sketch by T S Tait                                                                     | 34-35    | Mawson, Thomas H. & Sons, High Street House, Lancaster.     |          |
| " Drawing by T. S. Tait                                                                | 36       | The Social Centre, Blackpool Park, Blackpool                | 13       |
| CRICKMER, COURTENAY, M., I, Lincoln's Inn Fields, W.C.I.                               |          | MILN, O. P., and P. PHIPPS, 64, Wigmore Street, W.          |          |
| Proposed Lades Flats, Letchworth                                                       | 48       | New Lodges and Gates at Chequers, Bucks                     | 43       |
| DAWBER, GUY E., 18, Maddox Street, Regent Street, W.                                   |          | MURRELL, H., and M. PIGGOTT, 5 Bedford Row, W.C.1.          |          |
| Loggia at Boverhridge Park, Dorset                                                     | 16       | Houses at Magdalen Park, Wandsworth Common                  | 47       |
| War Memorial Chapel, Ely Cathedral                                                     | 33       |                                                             | 7/       |
| FARRY, CYRIL A., Hart Street, Bloomsbury, W.C.                                         |          | Newton, Ernest, R.A., & Sons, 4, Raymond Buildings, Gray's  |          |
| Design for a country residence for a Royal personage                                   | 45       | Ion, W.C. Marlborough College: Memorial Hall                | ar       |
| FRERE, EUSTACE C., 1, Lincoln's Inn Fields, London, W.C. Premises in Hallam Street, W. | 15       | M 1-1 C 1- 77-11                                            | 3r<br>32 |
| HARR, THE LATE HENRY T., and BERTRAM LISLE, 2 Gray's Inc.                              |          |                                                             | 3*       |
| Square, W.C.                                                                           |          | Newton, Ernest, R.A., & Sons, and W. Nicholls, 4,           |          |
| Borough of Hammersmith (Southern Area) Proposed                                        |          | Raymond Buildings, Gray's Inn, W.C.                         |          |
| Tenements                                                                              | 46       | Monastère Du Carmel                                         | 37       |
| HARRIS, VINCENT E., 29, St. James's Square, S.W.                                       |          | Monastère Du Carmel: General View                           | 38-39    |
| H.M. Queen Mary's Maternity Home, Hampstead                                            | 42       | Till and Till                                               | 41       |
| HART, A. H. and L., Waterhouse, 1, Verulam Buildings, W.C.                             | 100000   |                                                             | 7.       |
| Recent Additions to Caddesdon College, Oxon                                            | 44       | Russell, Robert T., Delhi, India                            |          |
| HILL, OLIVER, 23, Golden Square, W.C.                                                  |          | New Imperial Delhi: Hostels for Legislative Councillors     | 11       |
| House in Argyllshire: The Power House                                                  | 49       | " " " Gazetted Officer's Bungalow                           | 12       |
| ", ", The Kitchen Court Elevation                                                      | 30-31    | WARREN, EDWARD, 20, Bedford Square, W.C.r.                  |          |
| Flavation                                                                              | 52       | Royal Sussex Regiment War Memorial, St. George's            |          |
| Ground Floor Plan                                                                      | 53<br>54 | Chapel, Chichester Cathedral                                | 14       |
| South Flavation and Section                                                            | 34       | WATERROUSE, MICNAEL, Staple Ion Buildings, W.C.             |          |
| through Stairs                                                                         | 33       | Village Hall, Breamore, Hants, Plan elevation will be       |          |
| ,, ,, North and South Elevations                                                       | 56-57    | published in Vol. 55                                        | 64       |
| " " Entrance Front                                                                     | 58       | WEBB, SIR ASTON, P.R.A., & Son, 15, Queen Ange's Gate, S.W. |          |
| " " The South Terrace                                                                  | 59       | Memorial to the London Troops in front of the Royal         |          |
| " " Section through Dining Room and                                                    |          | Exchange                                                    | 17       |
| Hall looking West                                                                      | 60       | The Textile Trades War Memorial                             | 18-19    |
| " Section through Dining Room Wing                                                     | 6r       | The Textile Trades War Memorial                             | 20       |
| " " West and East Elevations                                                           | 62-63    | Group of Cottages at Branston                               | 21       |
|                                                                                        |          |                                                             |          |